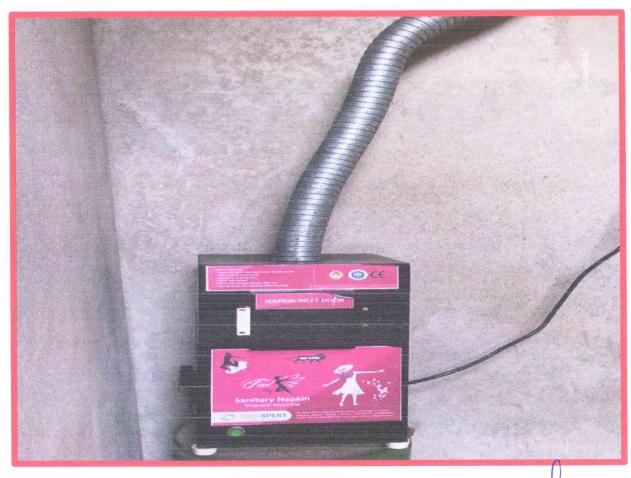

="mailto:Rukhama.nawegaon@gmail.com">Rukhama.nawegaon@gmail.com</a>

Rukhama Mahila Mahavidyalaya Nawegaon/ Bandh (RMMNB) is promoting green practices by encouraging sustainable transportation methods. Here's a table of the green practices related to transportation.

| Sr.No. | Name         | Bicycle | Public Transport | Pedestrian | Own Vehicle |
|--------|--------------|---------|------------------|------------|-------------|
|        |              |         |                  |            |             |
| 1      | Teachings    | 01      | 12               | 02         | 02          |
| 2      | Non-Teaching | 01      | 05               | 02         | 04          |
| 3      | Students     | 20      | 90               | 11         | 00          |

## Sanitary Napkin Vending Machine:





Offi Principal
RUKHAMA MAHILA MV
N/Bandh, ia. A/Mor Di. Gondia