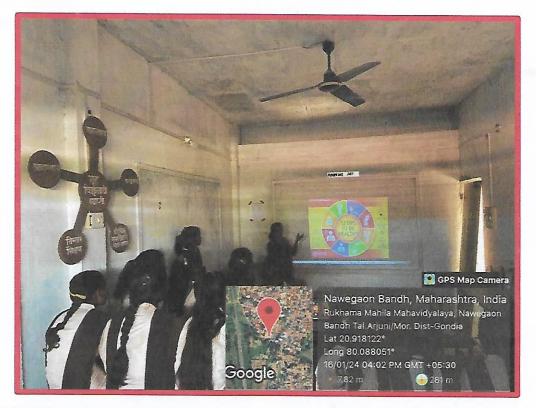

### 4. Smart classroom

Mrs. Meena Raut addressing students regarding healthy tips in smart classroom.