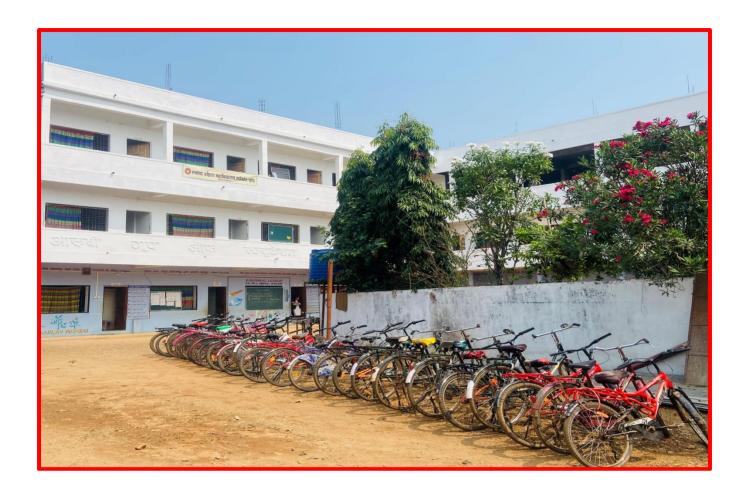

## **Student and Staff using Bicycle:**

Rukhama Mahila Mahavidyalaya Nawegaon/ Bandh (RMMNB) is promoting green practices by encouraging sustainable transportation methods. Here's a table of the green practices related to transportation.

| Sr.No. | Name         | Bicycle | Public Transport | Pedestrian | Own Vehicle |
|--------|--------------|---------|------------------|------------|-------------|
|        |              |         |                  |            |             |
| 1      | Teachings    | 01      | 12               | 02         | 02          |
| 2      | Non-Teaching | 01      | 05               | 02         | 04          |
| 3      | Students     | 20      | 90               | 11         | 00          |