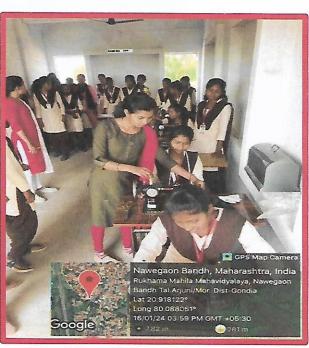

#### 2. laboratories

Mrs. Meena Raut addressing students regarding textile.

Mrs. Meena Raut addressing students regarding textile.