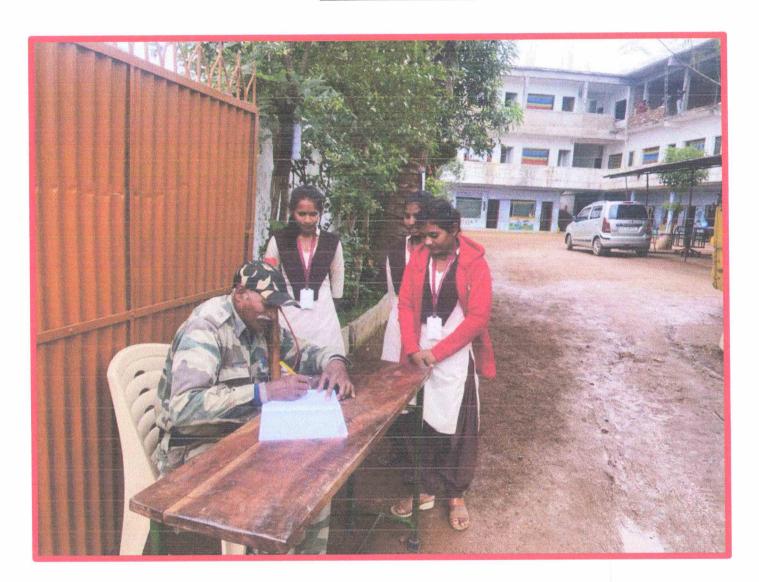

reading books in library.

Offi. Principal
RUKHAMA MAHILA MV
N/Bandh, 1a. A/Mor Di. Gondia

#### 6. Seminar Hall



Students watching Chandrayan -3 landing in seminar hall.

### 7. Facilities for Cultural and sport



Students participating in cultural event.



Students welcoming chef guest at cultural activity.

Offi. Principal
RUKHAMA MAHILA MV
N/Bandh, 12. A/Mor Di. Gondia



Students playing kho-kho sport.

### 8. Yoga centre



Students doing yoga at yoga center.

Offi. Principal
RUKHAMA MAHILA MV
N/Bandh, Ta. Author Di. Gondia



Affiliated to Rashtrasant Tukadoji Maharaj Nagpur University, Nagpur

### Rukhama Mahila Mahavidyalaya Nawegaon/ Bandh Tah- Arjuni/ Mor. Dist- Gondia-441702

Website: www.rukhamamahilamv.com

Email ID: Rukhama.nawegaon@gmail.com

### **Security Officer:**



RUKHAMA MAHILA MV N/Bandh, Ia. A/Mor. Di. Gondia

## **CCTV Camerass:**







Offi. Principal
RUKHAMA MAHILA MV
M/Bandh, Ia. A/Mor Di. Gondia

## **Girls Common Room:**



## **Sanitary Napkin Vending Machine and Incinerator:**



## **Student and Staff using Bicycle:**





### Affiliated to Rashtrasant Tukadoji Maharaj Nagpur University, Nagpur

### Rukhama Mahila Mahavidyalaya Nawegaon/ Bandh Tah- Arjuni/ Mor. Dist- Gondia-441702

Website: <a href="www.rukhamamahilamv.com">www.rukhamamahilamv.com</a> Email ID: <a href="mailto:Rukhama.nawegaon@gmail.com">Rukhama.nawegaon@gmail.com</a>

Rukhama Mahila Mahavidyalaya Nawegaon/ Bandh (RMMNB) is promoting green practices by encouraging sustainable transportation methods. Here's a table of the green practices related to transportation.

| S