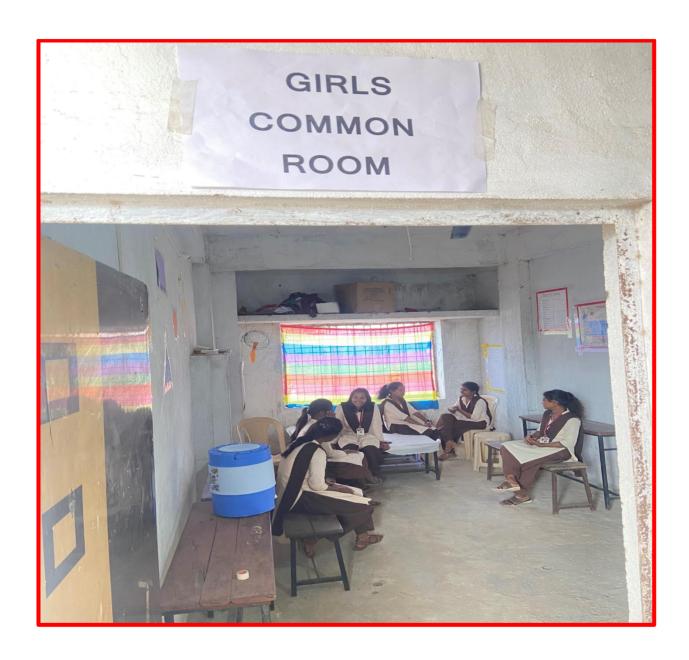

### 7. Facilities for Cultural and sport



Students participating in cultural event.



Students welcoming chef guest at cultural activity.

Offi. Principal
RUKHAMA MAHILA MV
N/Bandh, 12. A/Mor Di. Gondia



Students playing kho-kho sport.

### 8. Yoga centre



Students doing yoga at yoga center.

Offi. Principal
RUKHAMA MAHILA MV
N/Bandh, Ta. Author Di. Gondia



Affiliated to Rashtrasant Tukadoji Maharaj Nagpur University, Nagpur

### Rukhama Mahila Mahavidyalaya Nawegaon/ Bandh Tah- Arjuni/ Mor. Dist- Gondia-441702

Website: www.rukhamamahilamv.com

Email ID: Rukhama.nawegaon@gmail.com

### **Security Officer:**



RUKHAMA MAHILA MV N/Bandh, Ia. A/Mor. Di. Gondia

## **CCTV Camerass:**







Offi. Principal
RUKHAMA MAHILA MV
M/Bandh, Ia. A/Mor Di. Gondia

## **Girls Common Room:**



## **Sanitary Napkin Vending Machine and Incinerator:**



## **Student and Staff using Bicycle:**





### Affiliated to Rashtrasant Tukadoji Maharaj Nagpur University, Nagpur

### Rukhama Mahila Mahavidyalaya Nawegaon/ Bandh Tah- Arjuni/ Mor. Dist- Gondia-441702

Website: <a href="www.rukhamamahilamv.com">www.rukhamamahilamv.com</a> Email ID: <a href="mailto:Rukhama.nawegaon@gmail.com">Rukhama.nawegaon@gmail.com</a>

Rukhama Mahila Mahavidyalaya Nawegaon/ Bandh (RMMNB) is promoting green practices by encouraging sustainable transportation methods. Here's a table of the green practices related to transportation.

| Sr.No. | Name         | Bicycle | Public Transport | Pedestrian | Own Vehicle |
|--------|--------------|---------|------------------|------------|-------------|
|        |