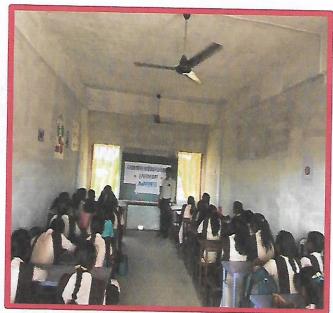

#### 1. Classroom

Students reading books in classroom

Mr. Bramanker sir addressing earth day awareness in classroom.

Classroom

Offi. Principal
RUKHAMA MAHILA MV
N/Bandh, 1a. A/Mor. Di. Gondia