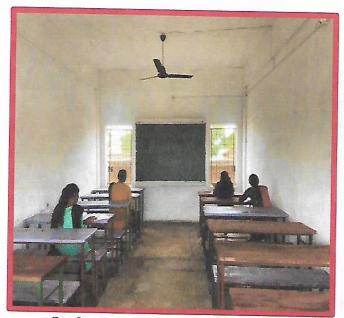

#### 1. Classroom

Students reading books in classroom

Mr. Bramanker sir addressing earth day awareness in classroom.

Classroom

Offi. Principal
RUKHAMA MAHILA MV
N/Bandh, 1a. A/Mor. Di. Gondia