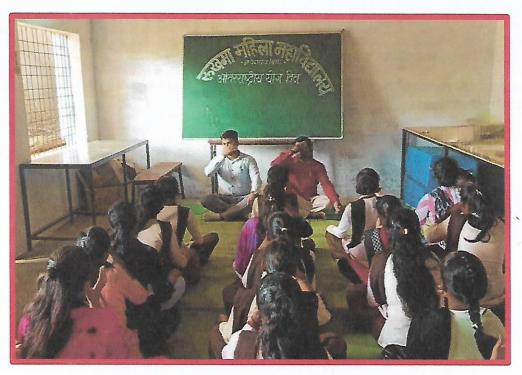

#### 1. Classroom

Students reading books in classroom

Mr. Bramanker sir addressing earth day awareness in classroom.

Classroom

Offi. Principal
RUKHAMA MAHILA MV
N/Bandh, 1a. A/Mor. Di. Gondia